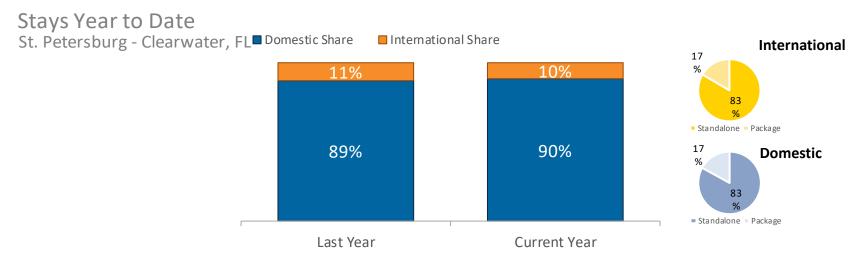

## **MONTHLY MARKET WATCH**

St. Petersburg - Clearwater, FL



























## **Domestic vs International**



|                              |       | <b>Room Night</b> |     | YoY  | Package | Package ADR |
|------------------------------|-------|-------------------|-----|------|---------|-------------|
| <b>Point of Sale Country</b> | Share | Growth            | ADR | ADR  | Share   | YoY         |
| Canada                       | 49%   | 19%               | 172 | 7%   | 21%     | 1%          |
| United Kingdom               | 19%   | -3%               | 188 | 1%   | 18%     | 3%          |
| Germany                      | 15%   | -4%               | 143 | 10%  | 13%     | 7%          |
| Netherlands                  | 4%    | 18%               | 155 | 17%  | 3%      | 200%        |
| France                       | 2%    | 41%               | 170 | 1%   | 8%      | 50%         |
| Brazil