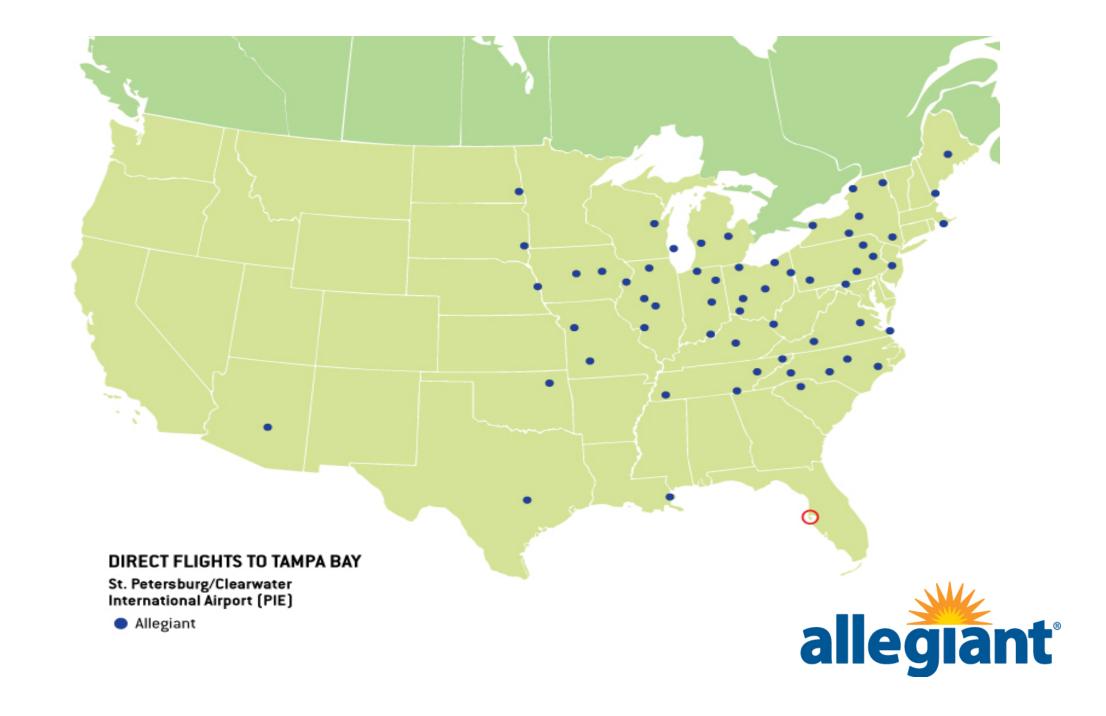

## **MONTHLY MARKET WATCH**

St. Petersburg - Clearwater, FL



























## **Domestic vs International**



|                              |       | <b>Room Night</b> |     | YoY  | Package | Package ADR |
|------------------------------|-------|-------------------|-----|------|---------|-------------|
| <b>Point of Sale Country</b> | Share | Growth            | ADR | ADR  | Share   | YoY         |
| Canada                       | 49%   | 19%               | 172 | 7%   | 21%     | 1%          |
| United Kingdom               | 19%   | -3%               | 188 | 1%   | 18%     | 3%          |
| Germany                      | 15%   | -4%               | 143 | 10%  | 13%     | 7%          |
| Netherlands                  | 4%    | 18%               | 155 | 17%  | 3%      | 20