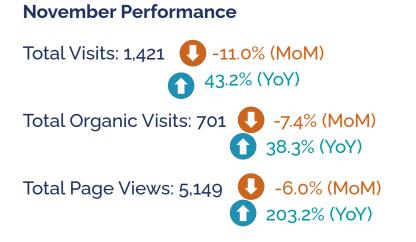

# Total Leisure Site Traffic, Page Views & Engagement (GA4)

Performance (MoM)Total Visits: 383,6952.1%Total Unique Visitors: 304,669-1.2%Total Page Views: 541,8933.1%Engagement Rate: 67.48%-1.9%

Average Engagement Time: Omin 54sec (no change)