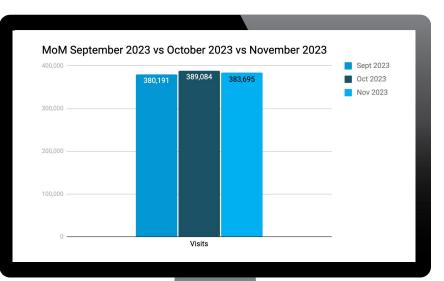

#### TRAFFIC PERFORMANCE:

Traffic to VSPC's website was strong for November, up 23% overall with 384k total Sessions this year versus 312k last year for the month. Historical data is transitioned into the Analytics platform for Google Analytics 4, however, there is likely some data variability given that current year metrics are entirely site-event based. That being said, the gains for NOV-2023 were very strong, so it's fairly certain that there were clear wins for many engagement metrics: