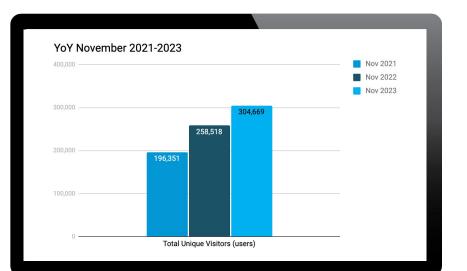

# Total Leisure Site Traffic, Page Views & Engagement (GA4)

Performance (YoY) Total Visits: 383,695 23.1% Total Unique Visitors: 304,669 24.4% Total Page Views: 541,893 10.3% Engagement Rate: 67.48% 68.0% Average Engagement Time: Omin 54sec -8.47%