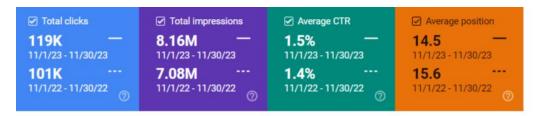

# **Organic Traffic**

Google Search Console credited VisitStPeteClearwater.com with 119,341 organic clicks from November 1-30, which represented an increase of 18.0% from November 2022's 101,120 organic clicks. The organic clicks in November 2023 were a 3.3% decrease from October 2023's 123,447 organic clicks.