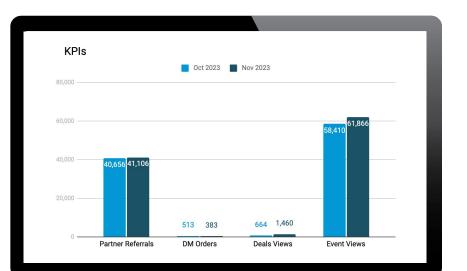

**ENGAGEMENTS**: In general Engagements were up mostly MoM, with only Average Engagement Time falling - but that's typically a result of channel mix more than anything. Growing were Partner Referrals (+1%), TripAdvisor Clicks (+22%), Newsletter Sign-ups (+6%), Deal Views (+120%). Down included Destination Magazine Orders (-25%) and Events/Session (-1%).

#### Performance (MoM)

- Partner Referrals: 41,106 1.1%
- DM Orders: 383 🚺 -25.3%
- Tripadvisor Clicks: 613 121.9%
- Newsletter Sign-Ups: 127 1 5.8%
- Deals Views: 1,460 119.9%
- Average Engagement Time: Om 54sec (no change)
- Events per Session: 9.99 🚺 -1.4%