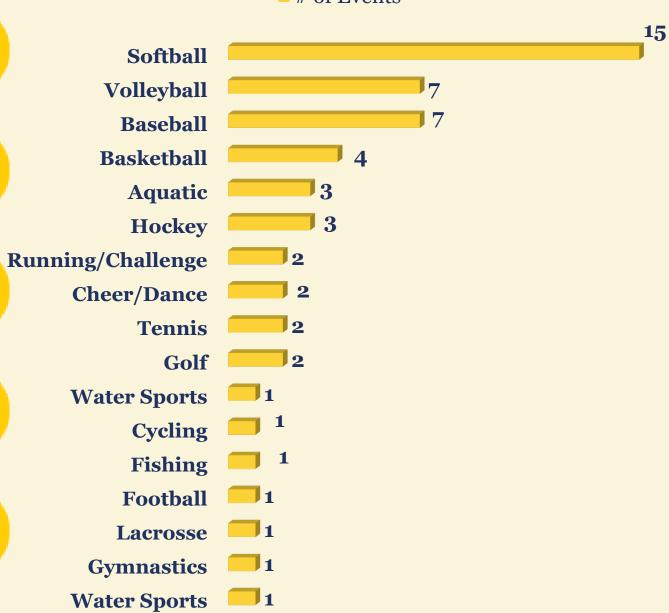

8,748 Room Nights







#### NFCA Division I Leadoff Classic

**Organizer:** National Fastpitch Coaches

Association (NFCA)

**Venue:** Eddie C. Moore Complex

**Dates:** February 8-11, 2024

**Market Segment:** 

Softball

#### **Impact:**

• 2,225 Total Attendees

• 1,589 Overnight Visitors

• 2,955 Room Nights



## Tampa Bay Masters Basketball Tournament

**Organizer:** Tampa Bay Masters

**Basketball Association** 

**Venue:** The Long Center

**Dates:** February 22-25, 2024

**Impact:** 

• 738 Total Attendees

• 576 Overnight Visitors

• 952 Room Nights





#### Year to Date

(10/1/2023 - 2/29/2024)

#### Hosted **56** events:

- **98,159** overnight visitors
- **\$53,420,720.60** in direct economic impact
- **80,915** room nights

#### **Market Segment Breakdown**

# of Events





# THANK YOU