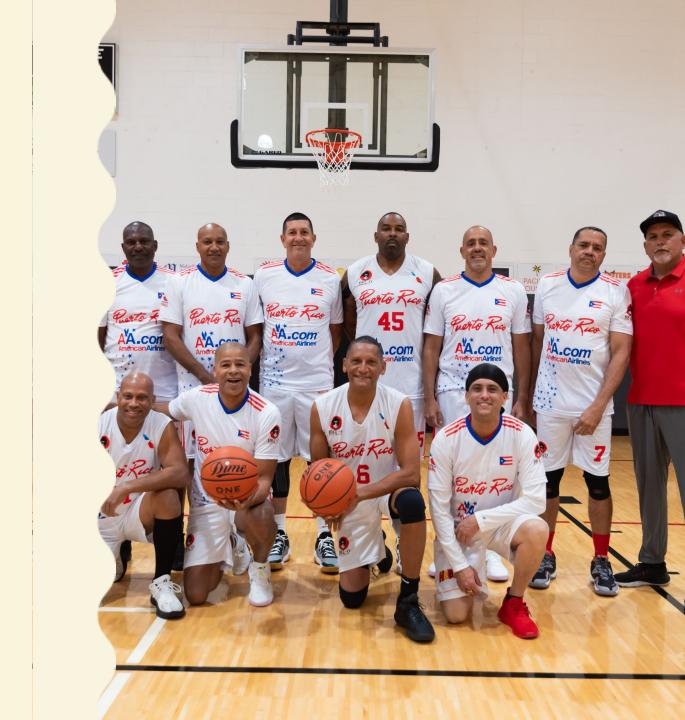

## Tampa Bay Masters Basketball Tournament

**Organizer:** Tampa Bay Masters

**Basketball Association** 

**Venue:** The Long Center

**Dates:** February 22-25, 2024

**Impact:** 

• 738 Total Attendees

• 576 Overnight Visitors

• 952 Room Nights