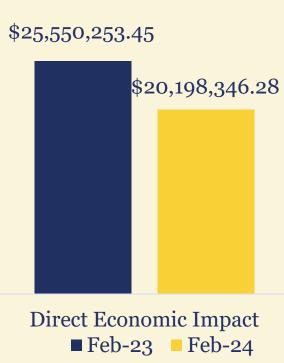

## February Overview

Hosted **14** events in February:

- **32,518** overnight visitors
- **\$20,198,346.28** in direct economic impact
- **32,721** room nights