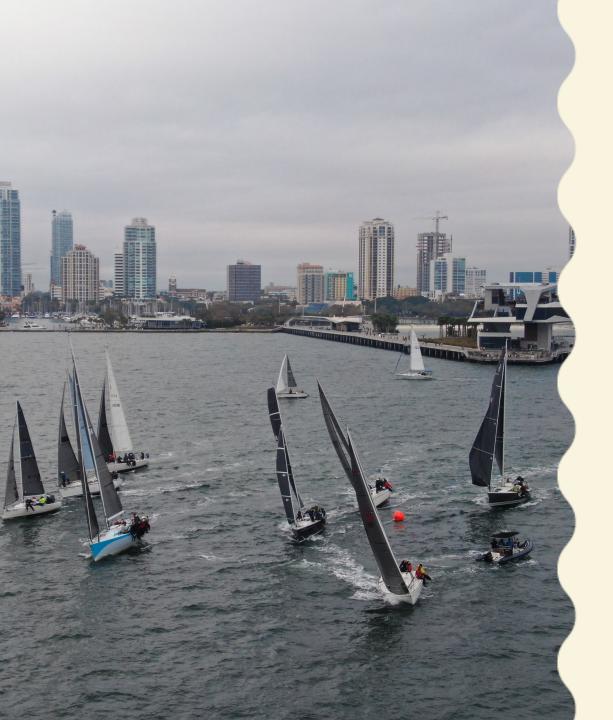

### Helly Hansen Sailing World Regatta Series

**Organizer:** Sailing World/Flying Media

Venue: St. Petersburg Yacht Club

**Dates:** February 16-18, 2024

**Market Segment:** 

Water Sports

#### **Impact:**

- 2,041 Total Attendees
- 1,674 Overnight Visitors
- 1,849 Room Nights