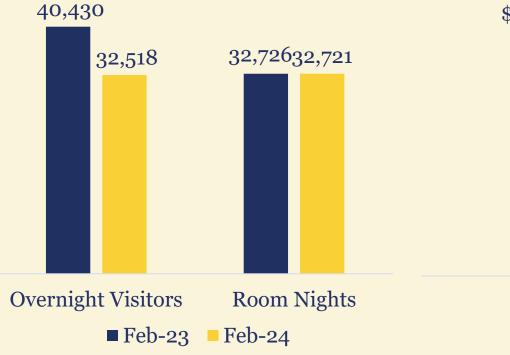

## February Overview

Hosted **14** events in February:

- **32,518** overnight visitors
- **\$20,198,346.28** in direct economic impact
- **32,721** room nights