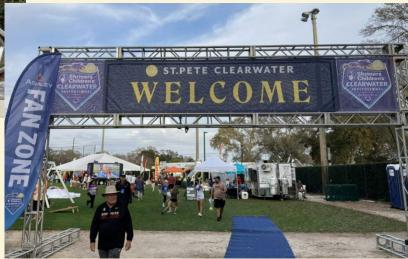

### Shriner's Children Clearwater Invitational

Date: February 15<sup>th</sup> - 18<sup>th</sup>

**Location:** Eddie C. Moore Sports

Complex

Staff Lead: Jake Hermann

\*Activation Engagements: 28,464

- Truss
- Giant Adirondack Chair
- Activation Space
- Promotional Items
- Brand Ambassadors
- Signage